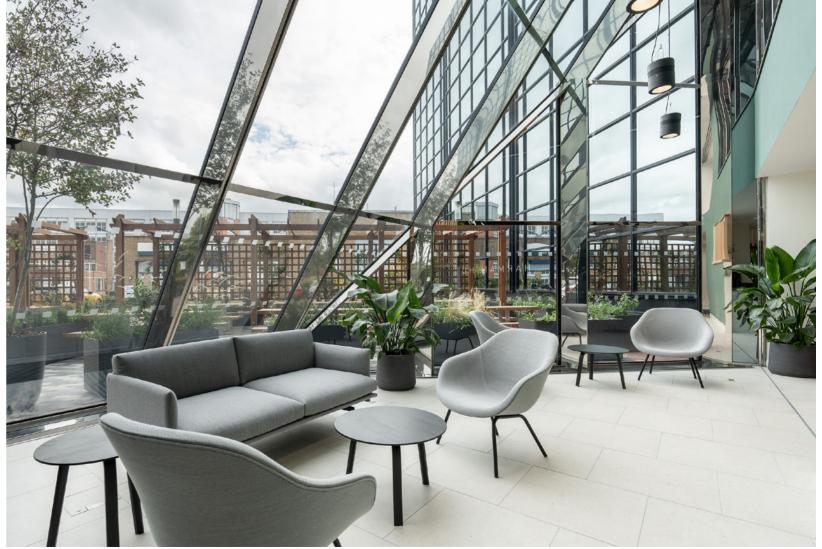

Harman House is a landmark Grade A office building in central Uxbridge adjacent to Uxbridge Underground station and adjacent to the Chimes Shopping Centre and all central Uxbridge amenities.

The ground floor reception has been fully refurbished and upgraded including a new business lounge area.

A new landscaped seating area has also been created externally at the front of the building offering outdoor amenity for tenants to enjoy.

Part second floor has been refurbished to SKA Gold standard.