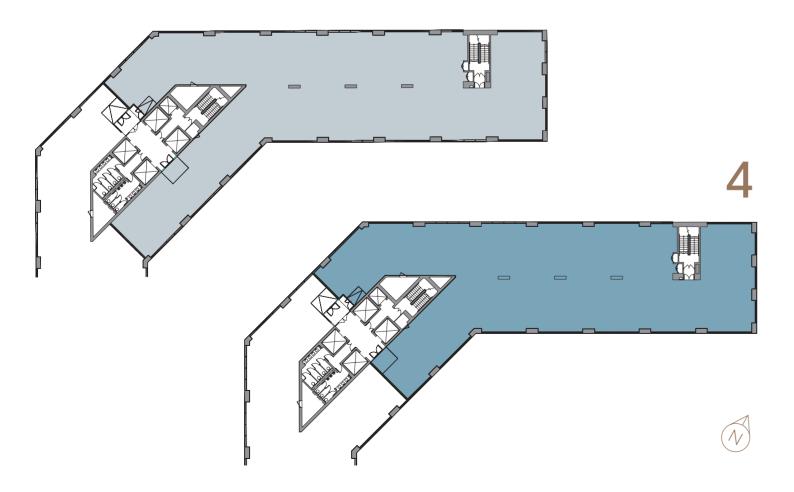

# Available space

| Floor             | sq ft  | sq m     |
|-------------------|--------|----------|
| Ground - Suite 1* | 1,954  | 181.53   |
| Ground - Suite 3* | 867    | 80.54    |
| Ground - Suite 4* | 1,295  | 120.30   |
| Second - Part     | 8,809  | 818.38   |
| Fourth - Part     | 8,108  | 753.23   |
| Total             | 21,033 | 1,953.98 |

<sup>\*</sup> To be refurbished.

Indicative NIA areas on completion in line with the RICS Property Measurement professional statement (2nd Edition, January 2018).

2