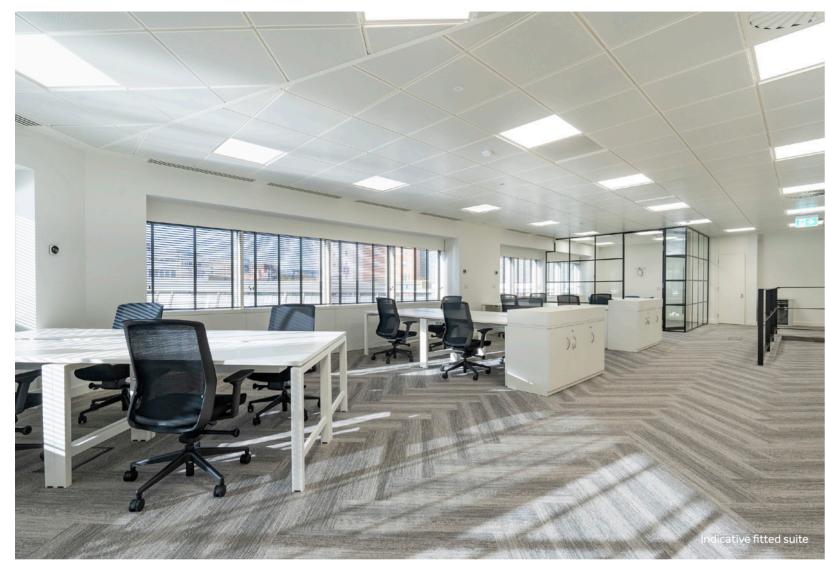

## Specification

- VRF cooling and heating system
- Suspended ceiling with LED lighting
- Raised access floors
- Fitted kitchens
- Flexible floor plate
- Ground floor suites are available furnished
- Male and female toilets on each floor
- 4 x 13 person passenger lifts
- High speed fibre
- Shower facilities
- Dedicated concierge reception
- 24 hour access
- On site cycle storage
- On-site car parking ratio from 1:363 sq ft
- Communal 10 EV charging points