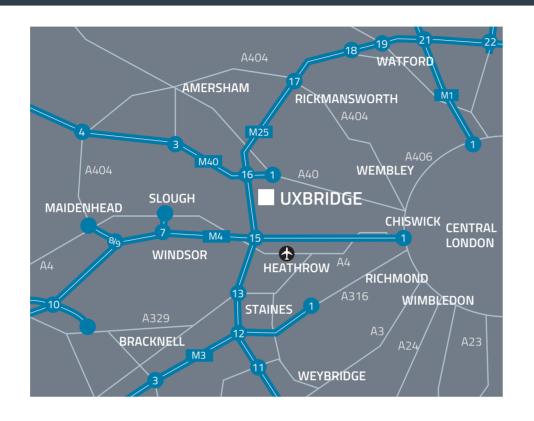

### Location

Harman House occupies a prime position in central Uxbridge and is adjacent to the Chimes Shopping centre with 60 plus shops and restaurants and 1,550 car parking spaces.

The building is within 2 miles of the M25 (J16) and provides superb access to the entire motorway network. Combined with regular rail services to Central London by both Piccadilly and Metropolitan lines as well as Uxbridge town centre and its vibrant commercial amenities, this is an established business location built for success.

Uxbridge is also within easy reach of Heathrow Airport, giving direct access to European and International destinations.

| Road           |          |
|----------------|----------|
| M40 (J1a)      | 1 mile   |
| M25 (J16)      | 2 miles  |
| M4             | 4 miles  |
| Wembley        | 7 miles  |
| Central London | 15 miles |

| Rail         |         |
|--------------|---------|
| Baker Street | 42 mins |
| Marylebone   | 44 mins |
| Paddington   | 47 mins |
|              |         |

| Air             |          |
|-----------------|----------|
| London Heathrow | 6 miles  |
| Luton Airport   | 31 miles |
| Gatwick Airport | 45 miles |