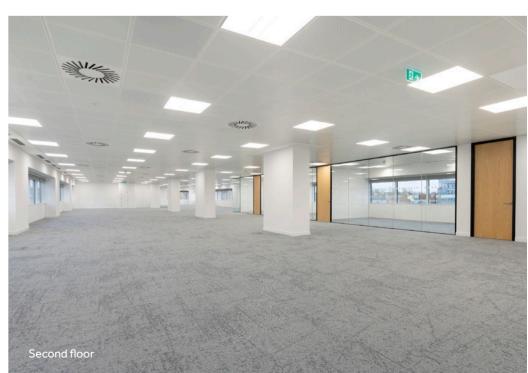

# Available space

| Floor             | sq ft  | sq m     |
|-------------------|--------|----------|
| Ground - Suite 1* | 1,954  | 181.53   |
| Ground - Suite 3* | 867    | 80.54    |
| Ground - Suite 4* | 1,295  | 120.30   |
| Second - Part     | 8,809  | 818.38   |
| Fourth - Part     | 8,108  | 753.23   |
| Total             | 21,033 | 1,953.98 |

## Specification

- VRF cooling and heating system
- Suspended ceiling with LED lighting
- Raised access floors
- Fitted kitchens
- Flexible floor plate
- Ground floor suites are available furnished
- Male and female toilets on each floor
- 4 x 13 person passenger lifts
- High speed fibre
- Shower facilities
- Dedicated concierge reception
- 24 hour access
- On site cycle storage
- On-site car parking ratio from 1:363 sq ft
- Communal 10 EV charging points