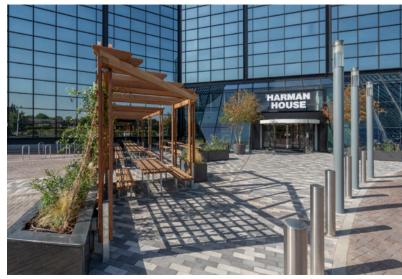

A new landscaped seating area has also been created externally at the front of the building offering outdoor amenity for tenants to enjoy.

Part second floor has been refurbished to SKA Gold standard.