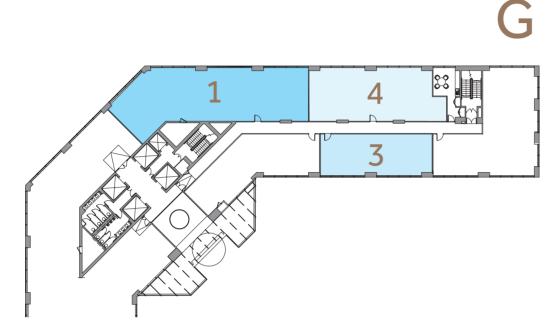

# Available space

| Floor             | sq ft  | sq m     |
|-------------------|--------|----------|
| Ground - Suite 1* | 1,954  | 181.53   |
| Ground - Suite 3* | 867    | 80.54    |
| Ground - Suite 4* | 1,295  | 120.30   |
| Second - Part     | 8,809  | 818.38   |
| Fourth - Part     | 8,108  | 753.23   |
| Total             | 21,033 | 1,953.98 |

<sup>\*</sup> To be refurbished.

Indicative NIA areas on completion in line with the RICS Property Measurement professional statement (2nd Edition, January 2018).

2