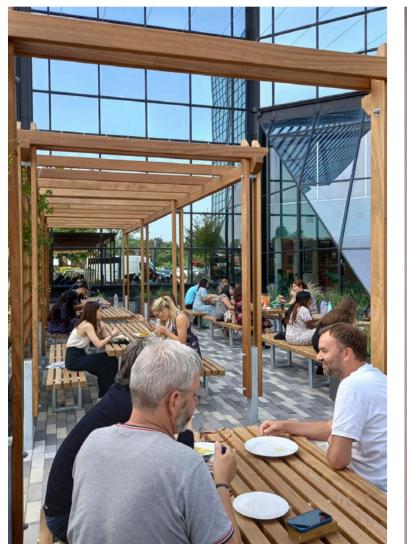

A new landscaped seating area has also been created externally at the front of the building offering outdoor amenity for tenants to enjoy.

Part second floor has been refurbished to SKA Gold standard.