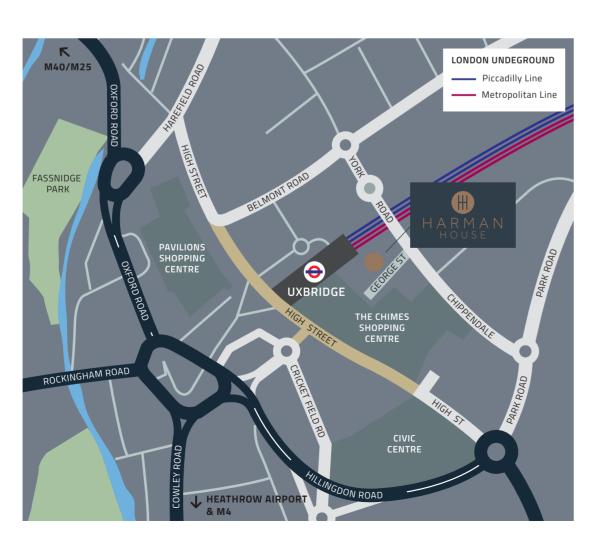

### Location

Harman House occupies a prime position in central Uxbridge and is adjacent to the Chimes Shopping centre with 60 plus shops and restaurants and 1,550 car parking spaces.

The building is within 2 miles of the M25 (J16) and provides superb access to the entire motorway network. Combined with regular rail services to Central London by both Piccadilly and Metropolitan lines as well as Uxbridge town centre and its vibrant commercial amenities, this is an established business location built for success.

Uxbridge is also within easy reach of Heathrow Airport, giving direct access to European and International destinations.

| Road           |          |
|----------------|----------|
| M40 (J1a)      | 1 mile   |
| M25 (J16)      | 2 miles  |
| M4             | 4 miles  |
| Wembley        | 7 miles  |
| Central London | 15 miles |