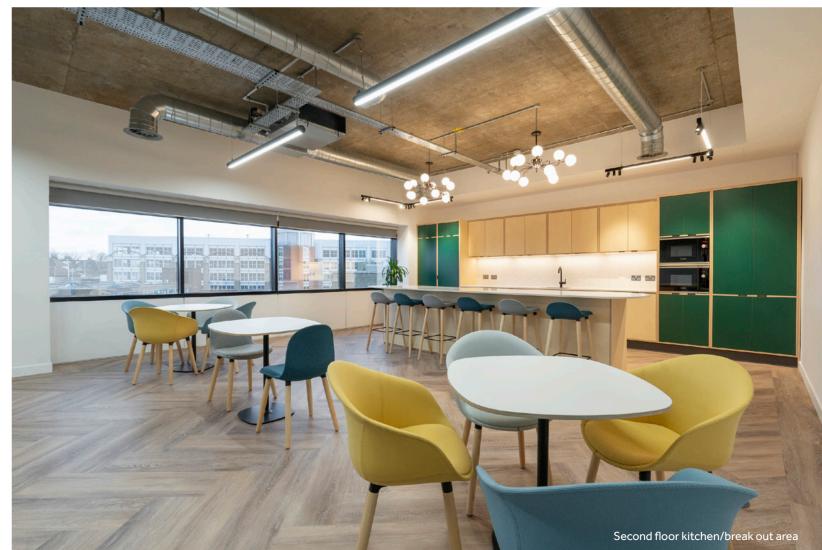

On site parking On site shower ratio from 1:363 sq ft facilities

New fitted kitchens

LED lighting

2.7m floor to ceiling with full access raised floors

## Specification

- VRF cooling and heating system
- Suspended ceiling with LED lighting
- Raised access floors
- Fitted kitchens
- Flexible floor plate
- Ground floor suites are available furnished
- Male and female toilets on each floor
- 4 x 13 person passenger lifts
- High speed fibre
- Shower facilities
- Dedicated concierge reception
- 24 hour access
- On site cycle storage
- On-site car parking ratio from 1:363 sq ft
- Communal 10 EV charging points