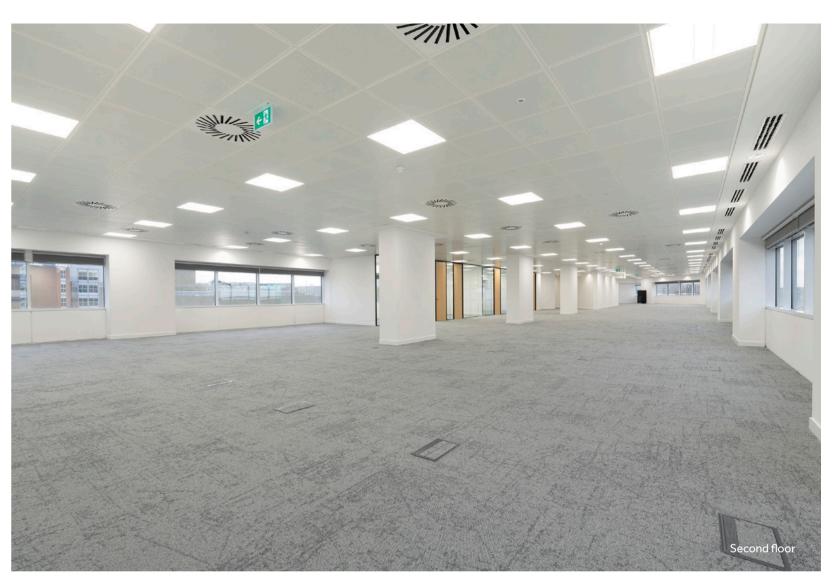

A new landscaped seating area has also been created externally at the front of the building offering outdoor amenity for tenants to enjoy.

Part second floor has been refurbished to SKA Gold standard.