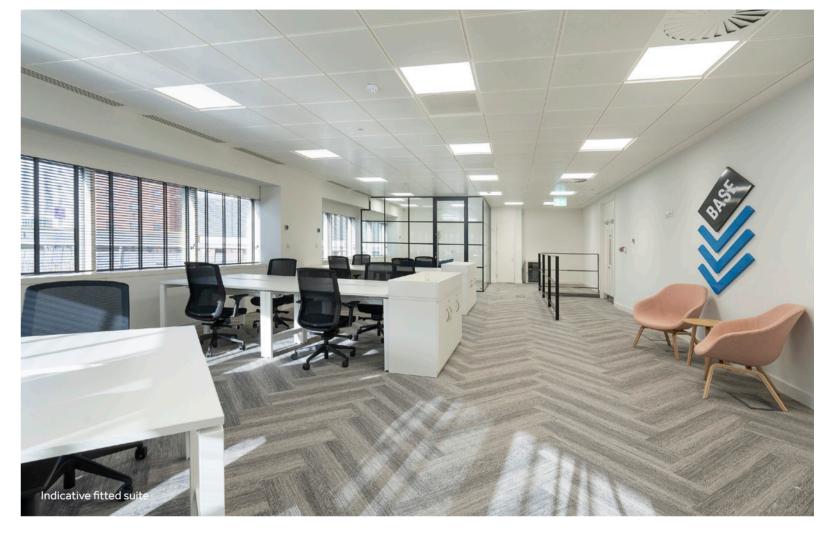

On site parking On site shower ratio from 1:363 sq ft facilities

New fitted kitchens

LED lighting

2.7m floor to ceiling with full access raised floors

## Specification

- VRF cooling and heating system
- Suspended ceiling with LED lighting
- Raised access floors
- Fitted kitchens
- Flexible floor plate
- Ground floor suites are available furnished
- Male and female toilets on each floor
- 4 x 13 person passenger lifts
- High speed fibre
- Shower facilities
- Dedicated concierge reception
- 24 hour access
- On site cycle storage
- On-site car parking ratio from 1:363 sq ft
- Communal 10 EV charging points