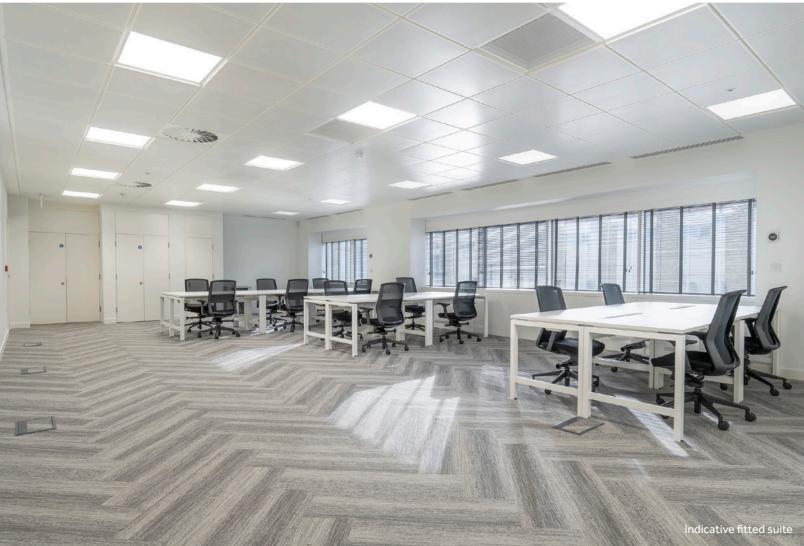

## Specification

- VRF cooling and heating system
- Suspended ceiling with LED lighting
- Raised access floors
- Fitted kitchens
- Flexible floor plate
- Ground floor suites are available furnished
- Male and female toilets on each floor
- 4 x 13 person passenger lifts
- High speed fibre
- Shower facilities
- Dedicated concierge reception
- 24 hour access
- On site cycle storage
- On-site car parking ratio from 1:363 sq ft
- Communal 10 EV charging points